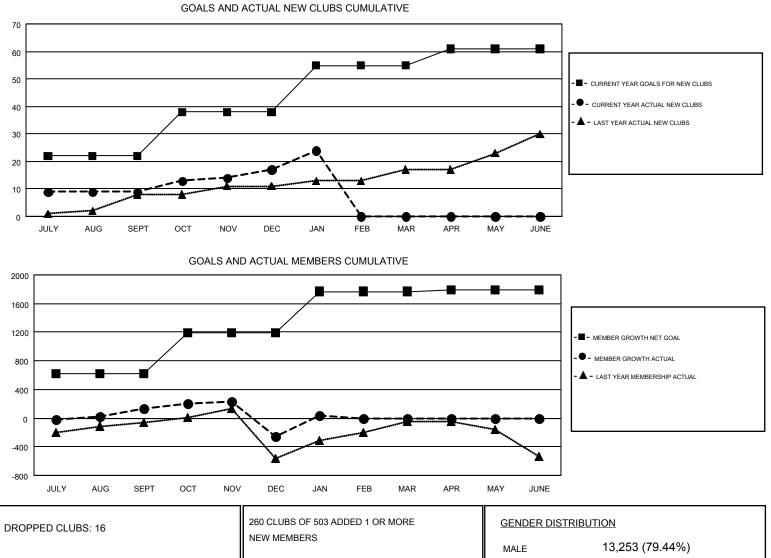

#### GMT: VASUDEV VALAWALKAR

| -             | Club          | s         |               | Members               |                           |                         |                                                    |  |
|---------------|---------------|-----------|---------------|-----------------------|---------------------------|-------------------------|----------------------------------------------------|--|
|               | RESULTS FOR   | 2017-2018 |               | RESULTS FOR 2017-2018 |                           |                         |                                                    |  |
| QUARTER       | NEW CLUB GOAL | NEW CLUBS | DROPPED CLUBS | QUARTER               | MEMBER GROWTH NET<br>GOAL | MEMBER GROWTH<br>ACTUAL | DROPPED<br>MEMBERS ACTUAL<br>(including transfers) |  |
| JULY/AUG/SEPT | 22            | 9         | 1             | JULY/AUG/SEPT         | 620                       | 878                     | 669                                                |  |
| OCT/NOV/DEC   | 16            | 8         | 14            | OCT/NOV/DEC           | 570                       | 468                     | 816                                                |  |
| JAN/FEB/MAR   | 17            | 7         | 1             | JAN/FEB/MAR           | 580                       | 479                     | 139                                                |  |
| APR/MAY/JUNE  | 6             | 0         | 0             | APR/MAY/JUNE          | 15                        | 0                       | 0                                                  |  |

|                 |       | NEW MEMDERS               | MALE              | 13,253 (79.44%)         |       |
|-----------------|-------|---------------------------|-------------------|-------------------------|-------|
| DROPPED MEMBERS |       |                           | FEMALE            | 3,431 (20.56%)          |       |
| DECEASED        | 54    | CLICK HERE FOR CUMULATIVE | TOTAL FAMILY UNIT | TAL FAMILY UNIT MEMBERS |       |
| CLUB CANCELLED  | 449   | MEMBERSHIP DATA           |                   |                         | 2 502 |
| OTHER           | 1,121 |                           | FAMILY MEMBERS F  | AYING HALF              | 2,502 |
| TOTAL           | 1,624 |                           | 5525              |                         |       |